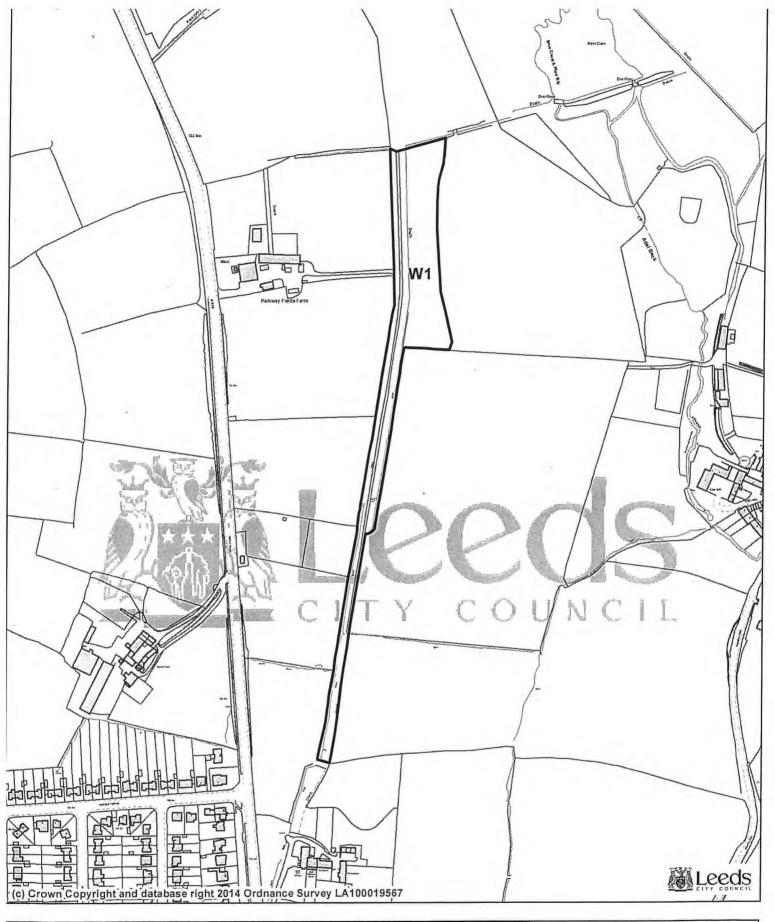

# TOWN AND COUNTRY PLANNING ACT 1990 SECTION 198

CITY OF LEEDS TREE PRESERVATION ORDER

(No.06) 2014

Woodland Off Otley Road Adel Leeds 
 Prepared By......
 NI

 Checked By.....
 RD

Scale..... 1/4000

Date..... 09.04.2014

O.S. Grid Reference.... SE 2740

# Woodlands

(within a continuous black line on the map)

| Reference on map | Description                          | Situation                          |
|------------------|--------------------------------------|------------------------------------|
| W1               | Woodland comprising<br>Mixed Species | On land off Otley Road Adel Leeds. |